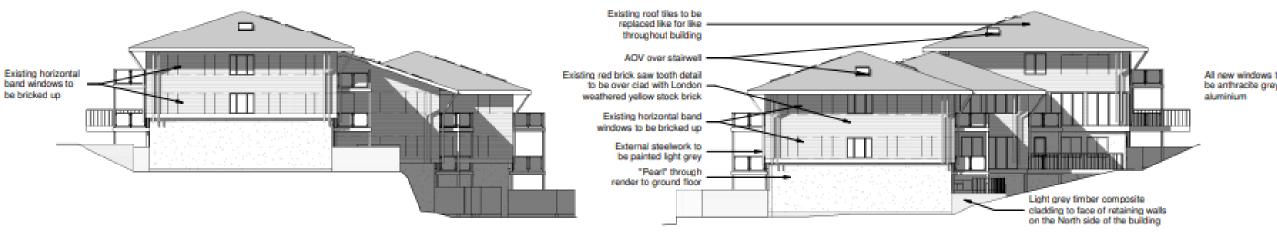

the provision of insulated brick panels between windows, existing aluminium windows to be replace with dark grey aluminium and the brick retaining walls to be replaced with concrete walls with composite cladding and wood cladding

Highfield House, Headless Cross Drive, Redditch, Worcestershire, B97 5EQ,

Recommendation: Grant subject to Conditions

# Site Location



#### Site Location Plan



#### Site plan



#### Detail of key from site plan



## Elevations



## Extract of elevation



All windows to be replaced with anthracite grey aluminium. Blank panels between windows to be removed and replaced with fully insulated brick / render to improve thermal efficiency.

London Weathered Yellow stock brick

-"Pearl" through render

Coloured up extract of elevation

#### **Cross section**



Side Elevation

Side Elevation

# Applicant photo of rear elevation prior to works



#### View from Coldfield Drive March 2024