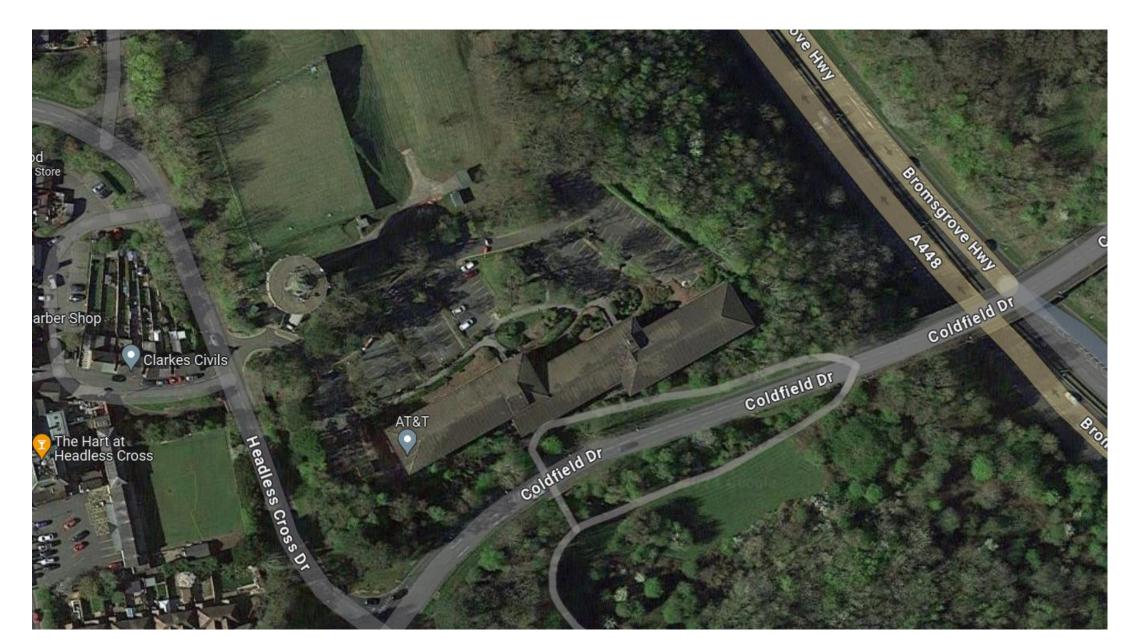

#### Planning Application 24/00576/S73

Variation of condition 2 of planning permission ref: 23/01115/FUL for patios and balconies to apartments including retaining walls and fencing, acoustic fencing and decorative fencing and gates, cladding, re-roofing and repainting of existing building.

The proposed amendments relate to the provision of insulated brick panels between windows, existing aluminium windows to be replace with dark grey aluminium and the brick retaining walls to be replaced with concrete walls with composite cladding and wood cladding

Highfield House, Headless Cross Drive, Redditch, Worcestershire, B97 5EQ,

Recommendation: Grant subject to Conditions

# Site Location



#### Site Location Plan



#### Site plan



#### Detail of key from site plan



## Elevations



## Extract of elevation



All windows to be replaced with anthracite grey aluminium. Blank panels between windows to be removed and replaced with fully insulated brick / render to improve thermal efficiency.

London Weathered Yellow stock brick

-"Pearl" through render

Coloured up extract of elevation

#### **Cross section**



Side Elevation

Side Elevation

# Applicant photo of rear elevation prior to works



#### View from Coldfield Drive March 2024