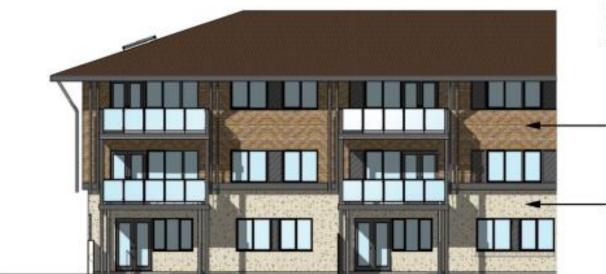

## Extract of elevation

All windows to be replaced with anthracite grey aluminium. Blank panels between windows to be removed and replaced with fully insulated brick / render to improve thermal efficiency.

London Weathered Yellow stock brick

-"Pearl" through render

Coloured up extract of elevation