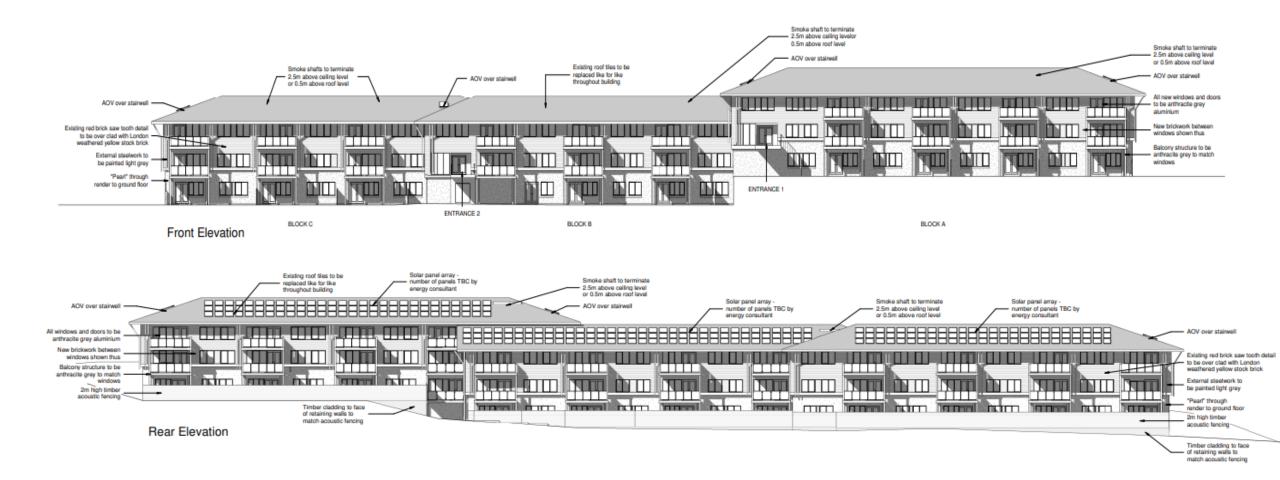

## Elevations

## Extract of elevation

All windows to be replaced with anthracite grey aluminium. Blank panels between windows to be removed and replaced with fully insulated brick / render to improve thermal efficiency.

London Weathered Yellow stock brick

-"Pearl" through render

Coloured up extract of elevation