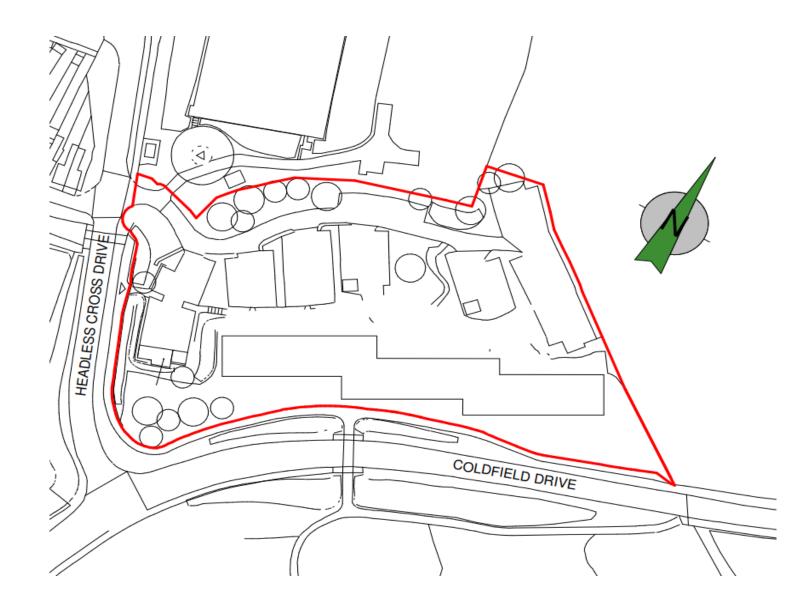

#### Planning Application 24/00576/S73

Variation of condition 2 of planning permission ref: 23/01115/FUL for patios and balconies to apartments including retaining walls and fencing, acoustic fencing and decorative fencing and gates, cladding, re-roofing and repainting of existing building.

The proposed amendments relate to the provision of insulated brick panels between windows, existing aluminium windows to be replace with dark grey aluminium and the brick retaining walls to be replaced with concrete walls with composite cladding and wood cladding

Highfield House, Headless Cross Drive, Redditch, Worcestershire, B97 5EQ,

Recommendation: Grant subject to Conditions

# Site Location



#### Site Location Plan



#### Site plan



#### Detail of key from site plan



## Elevations



## Extract of elevation



All windows to be replaced with anthracite grey aluminium. Blank panels between windows to be removed and replaced with fully insulated brick / render to improve thermal efficiency.

London Weathered Yellow stock brick

-"Pearl" through render

Coloured up extract of elevation

#### **Cross section**



Side Elevation

Side Elevation

# Applicant photo of rear elevation prior to works



#### View from Coldfield Drive March 2024