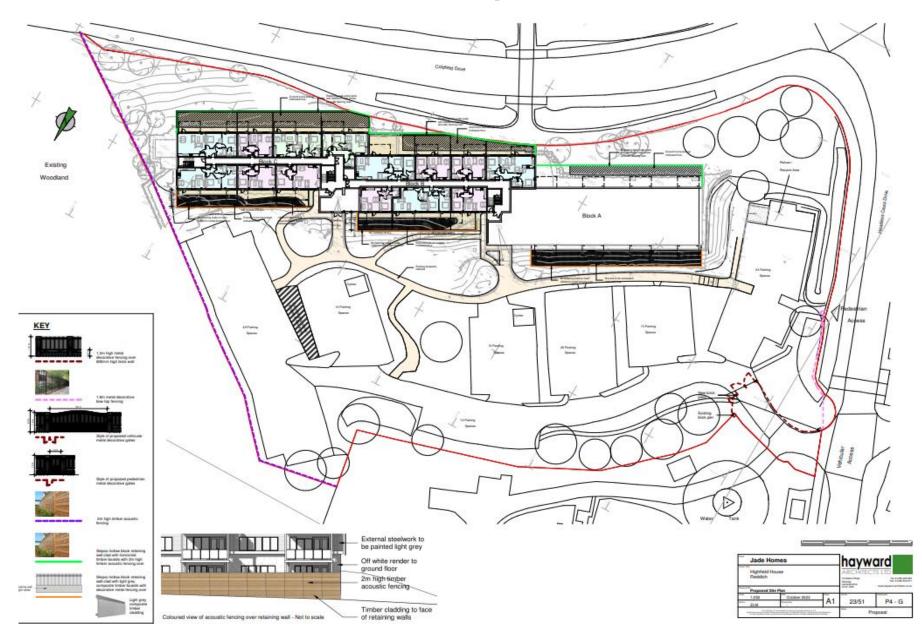

#### Planning Application 24/00576/S73

Variation of condition 2 of planning permission ref: 23/01115/FUL for patios and balconies to apartments including retaining walls and fencing, acoustic fencing and decorative fencing and gates, cladding, re-roofing and repainting of existing building.

The proposed amendments relate to the provision of insulated brick panels between windows, existing aluminium windows to be replace with dark grey aluminium and the brick retaining walls to be replaced with concrete walls with composite cladding and wood cladding

Highfield House, Headless Cross Drive, Redditch, Worcestershire, B97 5EQ,

Recommendation: Grant subject to Conditions

# Site Location



#### Site Location Plan



#### Site plan



#### Detail of key from site plan



## Elevations



## Extract of elevation



All windows to be replaced with anthracite grey aluminium. Blank panels between windows to be removed and replaced with fully insulated brick / render to improve thermal efficiency.

London Weathered Yellow stock brick

-"Pearl" through render

Coloured up extract of elevation

#### **Cross section**



Side Elevation

Side Elevation

# Applicant photo of rear elevation prior to works



#### View from Coldfield Drive March 2024