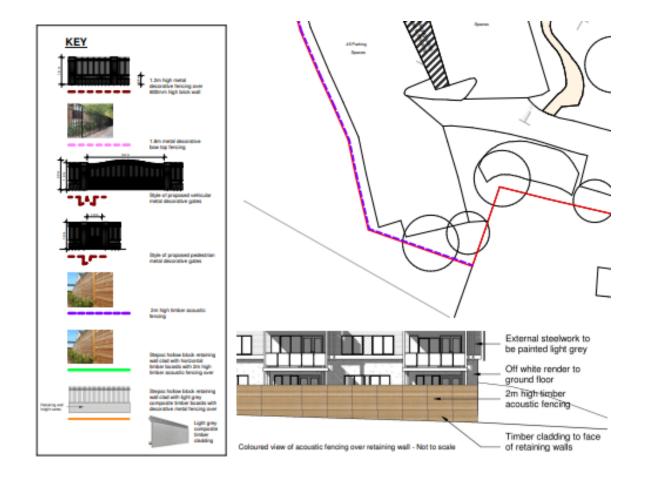

#### Planning Application 24/00576/S73

Variation of condition 2 of planning permission ref: 23/01115/FUL for patios and balconies to apartments including retaining walls and fencing, acoustic fencing and decorative fencing and gates, cladding, re-roofing and repainting of existing building.

The proposed amendments relate to the provision of insulated brick panels between windows, existing aluminium windows to be replace with dark grey aluminium and the brick retaining walls to be replaced with concrete walls with composite cladding and wood cladding

Highfield House, Headless Cross Drive, Redditch, Worcestershire, B97 5EQ,

Recommendation: Grant subject to Conditions

# Site Location



#### Site Location Plan



#### Site plan



#### Detail of key from site plan



## Elevations



## Extract of elevation



All windows to be replaced with anthracite grey aluminium. Blank panels between windows to be removed and replaced with fully insulated brick / render to improve thermal efficiency.

London Weathered Yellow stock brick

-"Pearl" through render

Coloured up extract of elevation

#### **Cross section**



Side Elevation

Side Elevation

# Applicant photo of rear elevation prior to works



#### View from Coldfield Drive March 2024